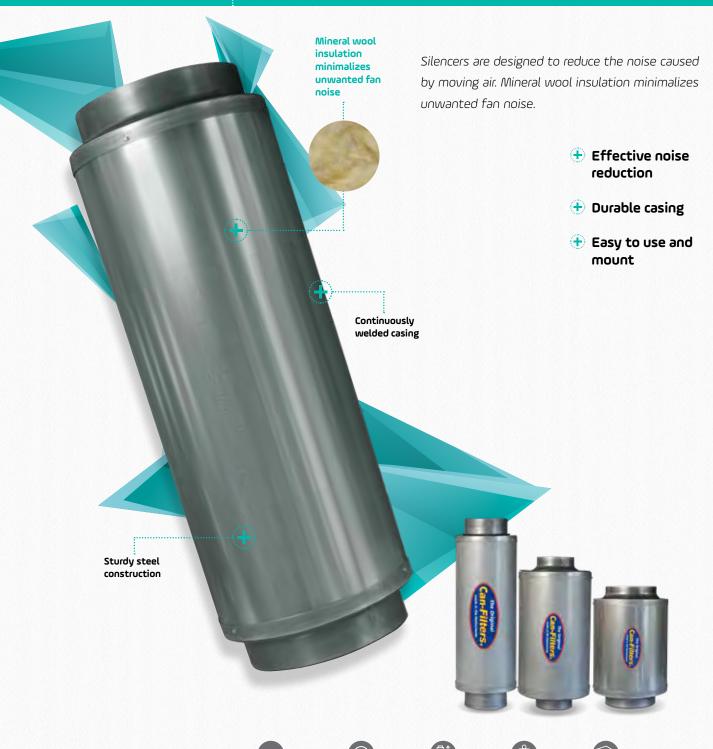

## SILENCERS

|        |             | FLANGE OPTIONS  | DIAMETER | LENGTH | WEIGHT | MATERIAL |       |
|--------|-------------|-----------------|----------|--------|--------|----------|-------|
|        |             |                 |          |        |        |          |       |
| CODE   | FILTER      | MM              | СМ       | СМ     | KG     | HOUSING  | PRICE |
| 8590   | 45CM / 180  | 100/125         | 180      | 45     | 3      | STEEL    |       |
| 8591   | 45CM / 300  | 125/150/200/250 | 300      | 45     | 5,5    | STEEL    |       |
| 7622 † | 50CM / 380  | 150/200/250/315 | 380      | 50     | 7      | STEEL    |       |
| 7623 † | 100CM / 380 | 150/200/250/315 | 380      | 100    | 11     | STEEL    |       |